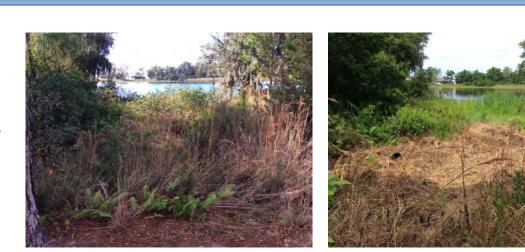

#### **Comments:**

Normal growth observed

SE

Minor shoreline weed growth present. The native submersed Babytears are becoming exposed as water levels drop(right).

#### **Action Required:**

Routine maintenance next visit

#### **Target:**

Shoreline weeds

May 2024

May 2024

2024-04-18