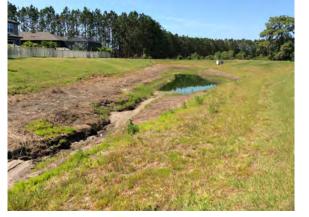

#### **Comments:**

**Management Summary** 

Long Lake Reserve Wetlands 1 and 2 where scheduled for removal of invasive vegetation in the designated areas marked on the appropriate map. This was completed in early January 2024.

The following was then planted in the designated areas of both sites during late March, 2024.

Bald Cypress - 3 Gallon - 40 total Red Maple - 3 Gallon - 76 total Wax Myrtle - 1Gallon - 245 total Cinnamon Fern - 1Gallon - 25 total Golden Canna - Bare Root - 600 total Pickerelweed - Bare Root - 800 total Sand Cordgrass - Bare Root - 5000 total Goldenrod - 2 inch - 1000 total Bushy Bluestem - 2 inch - 1000 total Slash Pine Tree - 3 Gallon - 53 total Sand Cordgrass - 1 Gallon - 150 total

Before photos were taken a week before the removal and the after photos were taken in late April.

2024-04-26

| Site       | Comments | Target | Action Required |
|------------|----------|--------|-----------------|
| 1A         |          |        |                 |
| 1 <b>B</b> |          |        |                 |
| 1C         |          |        |                 |
| 1D         |          |        |                 |
| 1E         |          |        |                 |
| 1F         |          |        |                 |
| 1G         |          |        |                 |
| 1H         |          |        |                 |
| 11         |          |        |                 |
| 1J         |          |        |                 |