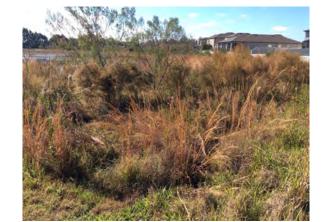

#### **Comments:**

**Management Summary** 

Long Lake Reserve Wetlands 1 and 2 where scheduled for removal of invasive vegetation in the designated areas marked on the appropriate map. This was completed in early January 2024.

The following was then planted in the designated areas of both sites during late March, 2024.

Bald Cypress - 3 Gallon - 40 total Red Maple - 3 Gallon - 76 total Wax Myrtle - 1Gallon - 245 total Cinnamon Fern - 1Gallon - 25 total Golden Canna - Bare Root - 600 total Pickerelweed - Bare Root - 800 total Sand Cordgrass - Bare Root - 5000 total Goldenrod - 2 inch - 1000 total Bushy Bluestem - 2 inch - 1000 total Slash Pine Tree - 3 Gallon - 53 total Sand Cordgrass - 1 Gallon - 150 total

Before photos were taken a week before the removal and the after photos were taken in late April.

2024-04-26

| Site       | Comments | Target | Action Required |
|------------|----------|--------|-----------------|
| 1A         |          |        |                 |
| 1 <b>B</b> |          |        |                 |
| 1C         |          |        |                 |
| 1D         |          |        |                 |
| 1E         |          |        |                 |
| 1F         |          |        |                 |
| 1G         |          |        |                 |
| 1H         |          |        |                 |
| 11         |          |        |                 |
| 1J         |          |        |                 |