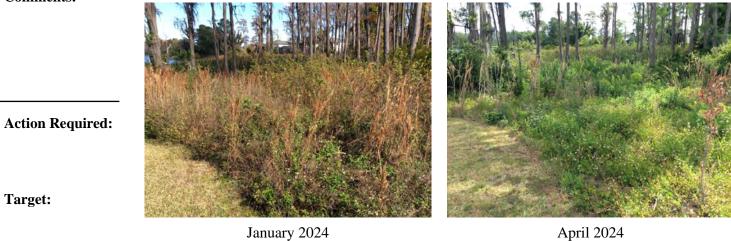

#### **Comments:**

**Management Summary** 

Long Lake Reserve Wetlands 1 and 2 where scheduled for removal of invasive vegetation in the designated areas marked on the appropriate map. This was completed in early January 2024.

The following was then planted in the designated areas of both sites during late March, 2024.

Bald Cypress - 3 Gallon - 40 total Red Maple - 3 Gallon - 76 total Wax Myrtle - 1Gallon - 245 total Cinnamon Fern - 1Gallon - 25 total Golden Canna - Bare Root - 600 total Pickerelweed - Bare Root - 800 total Sand Cordgrass - Bare Root - 5000 total Goldenrod - 2 inch - 1000 total Bushy Bluestem - 2 inch - 1000 total Slash Pine Tree - 3 Gallon - 53 total Sand Cordgrass - 1 Gallon - 150 total

Before photos were taken a week before the removal and the after photos were taken in late April.

2024-04-26

| Site       | Comments | Target | Action Required |
|------------|----------|--------|-----------------|
| 1A         |          |        |                 |
| 1 <b>B</b> |          |        |                 |
| 1C         |          |        |                 |
| 1D         |          |        |                 |
| 1E         |          |        |                 |
| 1F         |          |        |                 |
| 1G         |          |        |                 |
| 1H         |          |        |                 |
| 11         |          |        |                 |
| 1J         |          |        |                 |