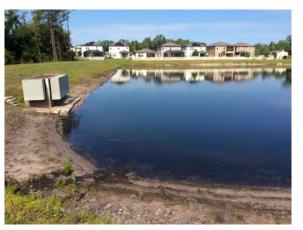

#### Site: H1

#### **Comments:**

Normal growth observed

Water level is extremely low. Minor shoreline weeds present on exposed banks. Gulf Spikerush is well established along portions of the perimeter.

#### Action Required:

Routine maintenance next visit

#### **Target:**

Shoreline weeds

May 2024