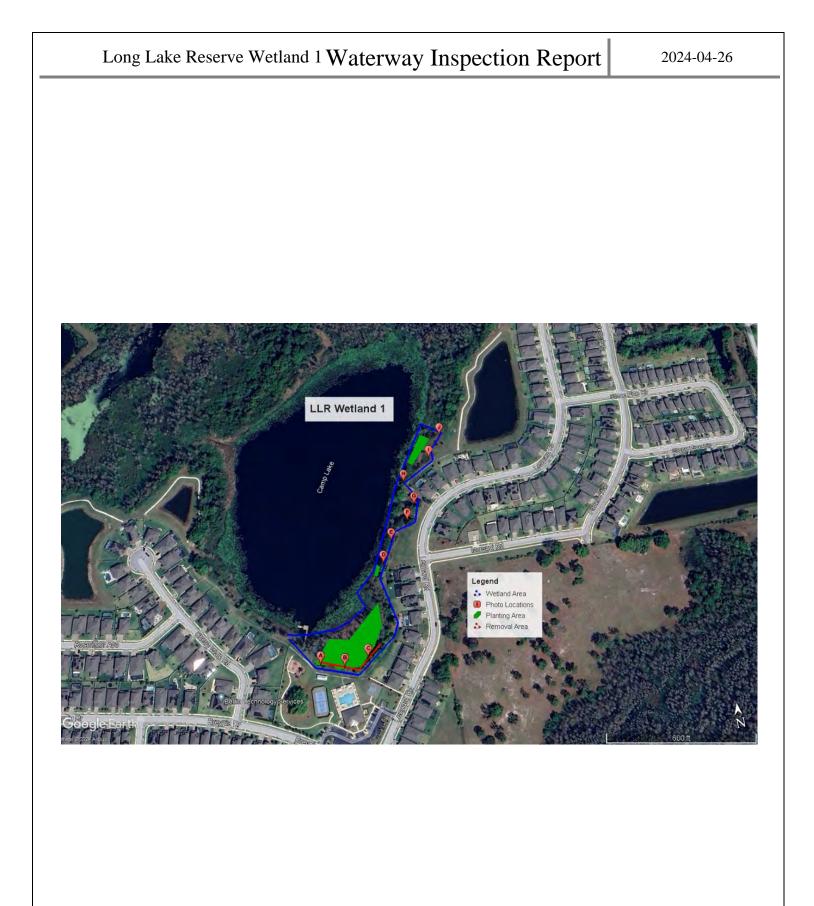

# Tab 2

**Reason for Inspection:** 

Inspection Date: 2024-04-26

Prepared for: SWFWMD

Prepared by:

Jason Diogo, Aquatic Biologist

Wesley Chapel Field Office SOLITUDELAKEMANAGEMENT.COM 888.480.LAKE (5253)

| TABLE OF CONTENTS         Pg         SITE ASSESSMENTS         PoNDS1A,1B,1C |                             |      |
|-----------------------------------------------------------------------------|-----------------------------|------|
| SITE ASSESSMENTS         PONDS1A,1B,1C                                      | TABLE OF CONTEN             | NTS  |
| PONDS1A,1B,1C                                                               |                             | Pg   |
| PONDS1D,1E,1F        4           PONDS1G,1H,1I        5                     | SITE ASSESSMENTS            |      |
| PONDS1G,1H,1I5                                                              | PONDS1A,1B,1C               | 3    |
|                                                                             | PONDS1D,1E,1F               | 4    |
| PONDS 1J6                                                                   | PONDS1G,1H,1I               | 5    |
|                                                                             | Ponds 1J                    | 6    |
|                                                                             |                             |      |
| MANAGEMENT/COMMENTS SUMMARY6,7                                              | MANAGEMENT/COMMENTS SUMMARY | 6, 7 |
| SITE MAP8                                                                   | SITE MAP                    | 8    |
|                                                                             |                             |      |
|                                                                             |                             |      |
|                                                                             |                             |      |
|                                                                             |                             |      |
|                                                                             |                             |      |
|                                                                             |                             |      |

#### **Comments:**

**Management Summary** 

Long Lake Reserve Wetlands 1 and 2 where scheduled for removal of invasive vegetation in the designated areas marked on the appropriate map. This was completed in early January 2024.

The following was then planted in the designated areas of both sites during late March, 2024.

Bald Cypress - 3 Gallon - 40 total Red Maple - 3 Gallon - 76 total Wax Myrtle - 1Gallon - 245 total Cinnamon Fern - 1Gallon - 25 total Golden Canna - Bare Root - 600 total Pickerelweed - Bare Root - 800 total Sand Cordgrass - Bare Root - 5000 total Goldenrod - 2 inch - 1000 total Bushy Bluestem - 2 inch - 1000 total Slash Pine Tree - 3 Gallon - 53 total Sand Cordgrass - 1 Gallon - 150 total

Before photos were taken a week before the removal and the after photos were taken in late April.

2024-04-26

| Site       | Comments | Target | Action Required |
|------------|----------|--------|-----------------|
| 1A         |          |        |                 |
| 1 <b>B</b> |          |        |                 |
| 1C         |          |        |                 |
| 1D         |          |        |                 |
| 1E         |          |        |                 |
| 1F         |          |        |                 |
| 1G         |          |        |                 |
| 1H         |          |        |                 |
| 11         |          |        |                 |
| 1J         |          |        |                 |