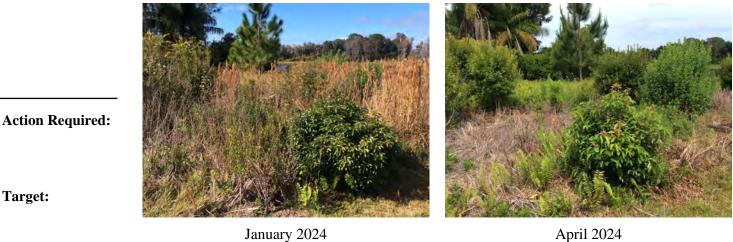

#### Site: 1J

#### **Comments:**

**Management Summary** 

Long Lake Reserve Wetlands 1 and 2 where scheduled for removal of invasive vegetation in the designated areas marked on the appropriate map. This was completed in early January 2024.

The following was then planted in the designated areas of both sites during late March, 2024.

Bald Cypress - 3 Gallon - 40 total Red Maple - 3 Gallon - 76 total Wax Myrtle - 1Gallon - 245 total Cinnamon Fern - 1Gallon - 25 total Golden Canna - Bare Root - 600 total Pickerelweed - Bare Root - 800 total Sand Cordgrass - Bare Root - 5000 total Goldenrod - 2 inch - 1000 total Bushy Bluestem - 2 inch - 1000 total Slash Pine Tree - 3 Gallon - 53 total Sand Cordgrass - 1 Gallon - 150 total

Before photos were taken a week before the removal and the after photos were taken in late April.

2024-04-26

| Site       | Comments | Target | Action Required |
|------------|----------|--------|-----------------|
| 1A         |          |        |                 |
| 1 <b>B</b> |          |        |                 |
| 1C         |          |        |                 |
| 1D         |          |        |                 |
| 1E         |          |        |                 |
| 1F         |          |        |                 |
| 1G         |          |        |                 |
| 1H         |          |        |                 |
| 11         |          |        |                 |
| 1J         |          |        |                 |