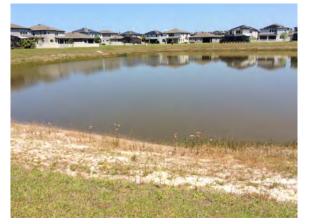

#### **Comments:**

Normal growth observed

Minor shoreline weeds on exposed banks. Native Gulf Spikerush is spreading nicely along homeowner shoreline.

#### **Action Required:**

Routine maintenance next visit

#### **Target:**

Shoreline weeds

May 2024

May 2024

May 2024

May 2024