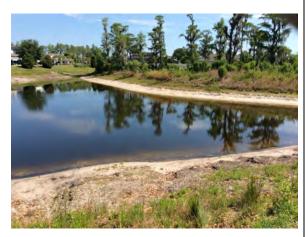

#### **Comments:**

Normal growth observed

SE

Minor shoreline weed growth present. The native submersed Babytears are becoming exposed as water levels drop(right).

#### **Target:**

Shoreline weeds

May 2024

May 2024

2024-04-18