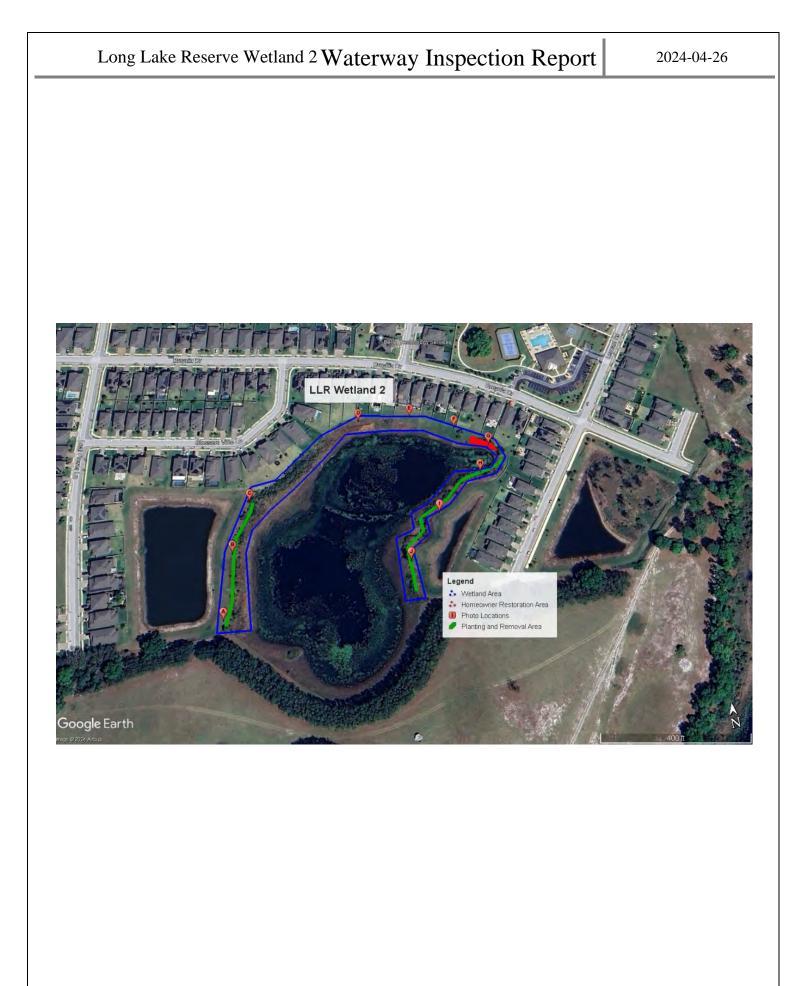

# Tab 2

**Reason for Inspection:** 

Inspection Date: 2024-04-26

Prepared for: SWFWMD

Prepared by:

Jason Diogo, Aquatic Biologist

Wesley Chapel Field Office SOLITUDELAKEMANAGEMENT.COM 888.480.LAKE (5253)

| TABLE OF CONTENTS         Pg         SITE ASSESSMENTS         PoNDS1A,1B,1C |                             |      |
|-----------------------------------------------------------------------------|-----------------------------|------|
| SITE ASSESSMENTS         PONDS1A,1B,1C                                      | TABLE OF CONTEN             | NTS  |
| PONDS1A,1B,1C                                                               |                             | Pg   |
| PONDS1D,1E,1F        4           PONDS1G,1H,1I        5                     | SITE ASSESSMENTS            |      |
| PONDS1G,1H,1I5                                                              | PONDS1A,1B,1C               | 3    |
|                                                                             | PONDS1D,1E,1F               | 4    |
| PONDS 1J6                                                                   | PONDS1G,1H,1I               | 5    |
|                                                                             | Ponds 1J                    | 6    |
|                                                                             |                             |      |
| MANAGEMENT/COMMENTS SUMMARY6,7                                              | MANAGEMENT/COMMENTS SUMMARY | 6, 7 |
| SITE MAP8                                                                   | SITE MAP                    | 8    |
|                                                                             |                             |      |
|                                                                             |                             |      |
|                                                                             |                             |      |
|                                                                             |                             |      |
|                                                                             |                             |      |
|                                                                             |                             |      |

#### **Comments:**

**Management Summary** 

Long Lake Reserve Wetlands 1 and 2 where scheduled for removal of invasive vegetation in the designated areas marked on the appropriate map. This was completed in early January 2024.

The following was then planted in the designated areas of both sites during late March, 2024.

Bald Cypress - 3 Gallon - 40 total Red Maple - 3 Gallon - 76 total Wax Myrtle - 1Gallon - 245 total Cinnamon Fern - 1Gallon - 25 total Golden Canna - Bare Root - 600 total Pickerelweed - Bare Root - 800 total Sand Cordgrass - Bare Root - 5000 total Goldenrod - 2 inch - 1000 total Bushy Bluestem - 2 inch - 1000 total Slash Pine Tree - 3 Gallon - 53 total Sand Cordgrass - 1 Gallon - 150 total

Before photos were taken a week before the removal and the after photos were taken in late April.

2024-04-26

| Site       | Comments | Target | Action Required |
|------------|----------|--------|-----------------|
| 1A         |          |        |                 |
| 1 <b>B</b> |          |        |                 |
| 1C         |          |        |                 |
| 1D         |          |        |                 |
| 1E         |          |        |                 |
| 1F         |          |        |                 |
| 1G         |          |        |                 |
| 1H         |          |        |                 |
| 11         |          |        |                 |
| 1J         |          |        |                 |