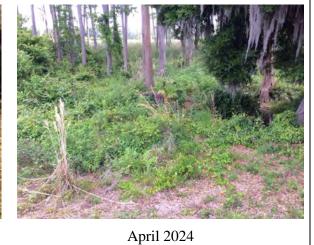

#### Site: 1J

#### **Comments:**

**Management Summary** 

Long Lake Reserve Wetlands 1 and 2 where scheduled for removal of invasive vegetation in the designated areas marked on the appropriate map. This was completed in early January 2024.

The following was then planted in the designated areas of both sites during late March, 2024.

Bald Cypress - 3 Gallon - 40 total Red Maple - 3 Gallon - 76 total Wax Myrtle - 1Gallon - 245 total Cinnamon Fern - 1Gallon - 25 total Golden Canna - Bare Root - 600 total Pickerelweed - Bare Root - 800 total Sand Cordgrass - Bare Root - 5000 total Goldenrod - 2 inch - 1000 total Bushy Bluestem - 2 inch - 1000 total Slash Pine Tree - 3 Gallon - 53 total Sand Cordgrass - 1 Gallon - 150 total

Before photos were taken a week before the removal and the after photos were taken in late April.

2024-04-26

| Site       | Comments | Target | Action Required |
|------------|----------|--------|-----------------|
| 1A         |          |        |                 |
| 1 <b>B</b> |          |        |                 |
| 1C         |          |        |                 |
| 1D         |          |        |                 |
| 1E         |          |        |                 |
| 1F         |          |        |                 |
| 1G         |          |        |                 |
| 1H         |          |        |                 |
| 11         |          |        |                 |
| 1J         |          |        |                 |