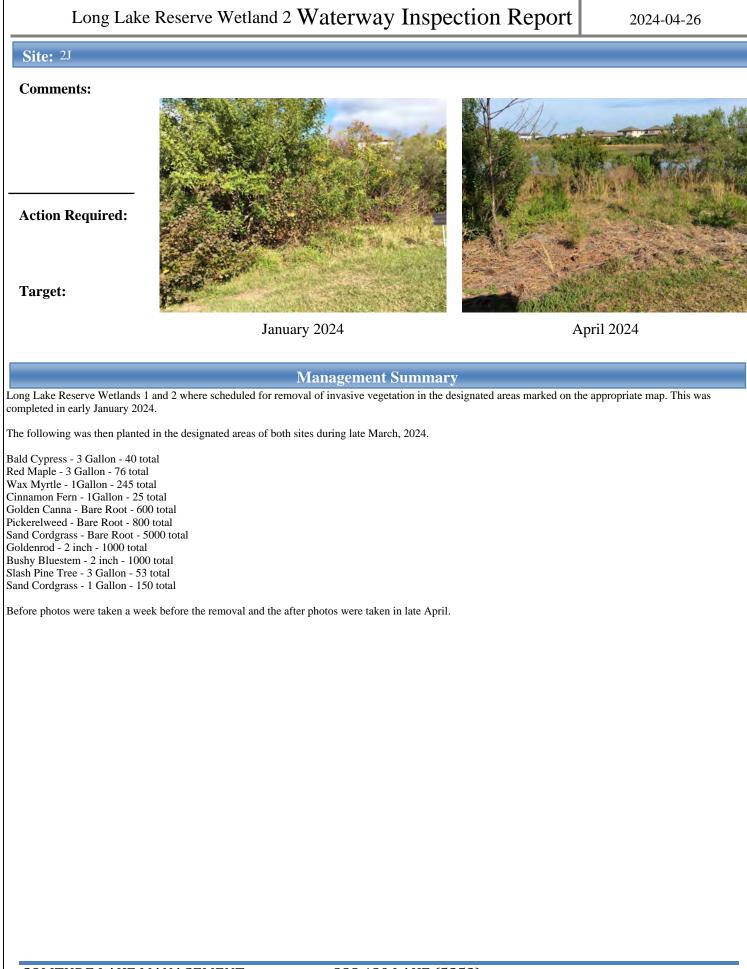

#### Site: 1J

#### **Comments:**

**Management Summary** 

Long Lake Reserve Wetlands 1 and 2 where scheduled for removal of invasive vegetation in the designated areas marked on the appropriate map. This was completed in early January 2024.

The following was then planted in the designated areas of both sites during late March, 2024.

Bald Cypress - 3 Gallon - 40 total Red Maple - 3 Gallon - 76 total Wax Myrtle - 1Gallon - 245 total Cinnamon Fern - 1Gallon - 25 total Golden Canna - Bare Root - 600 total Pickerelweed - Bare Root - 800 total Sand Cordgrass - Bare Root - 5000 total Goldenrod - 2 inch - 1000 total Bushy Bluestem - 2 inch - 1000 total Slash Pine Tree - 3 Gallon - 53 total Sand Cordgrass - 1 Gallon - 150 total

Before photos were taken a week before the removal and the after photos were taken in late April.

2024-04-26

| Site       | Comments | Target | Action Required |
|------------|----------|--------|-----------------|
| 1A         |          |        |                 |
| 1 <b>B</b> |          |        |                 |
| 1C         |          |        |                 |
| 1D         |          |        |                 |
| 1E         |          |        |                 |
| 1F         |          |        |                 |
| 1G         |          |        |                 |
| 1H         |          |        |                 |
| 11         |          |        |                 |
| 1J         |          |        |                 |