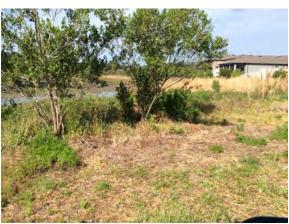

#### **Comments:**

**Management Summary** 

Long Lake Reserve Wetlands 1 and 2 where scheduled for removal of invasive vegetation in the designated areas marked on the appropriate map. This was completed in early January 2024.

The following was then planted in the designated areas of both sites during late March, 2024.

Bald Cypress - 3 Gallon - 40 total Red Maple - 3 Gallon - 76 total Wax Myrtle - 1Gallon - 245 total Cinnamon Fern - 1Gallon - 25 total Golden Canna - Bare Root - 600 total Pickerelweed - Bare Root - 800 total Sand Cordgrass - Bare Root - 5000 total Goldenrod - 2 inch - 1000 total Bushy Bluestem - 2 inch - 1000 total Slash Pine Tree - 3 Gallon - 53 total Sand Cordgrass - 1 Gallon - 150 total

Before photos were taken a week before the removal and the after photos were taken in late April.

2024-04-26

| Site       | Comments | Target | Action Required |
|------------|----------|--------|-----------------|
| 1A         |          |        |                 |
| 1 <b>B</b> |          |        |                 |
| 1C         |          |        |                 |
| 1D         |          |        |                 |
| 1E         |          |        |                 |
| 1F         |          |        |                 |
| 1G         |          |        |                 |
| 1H         |          |        |                 |
| 11         |          |        |                 |
| 1J         |          |        |                 |