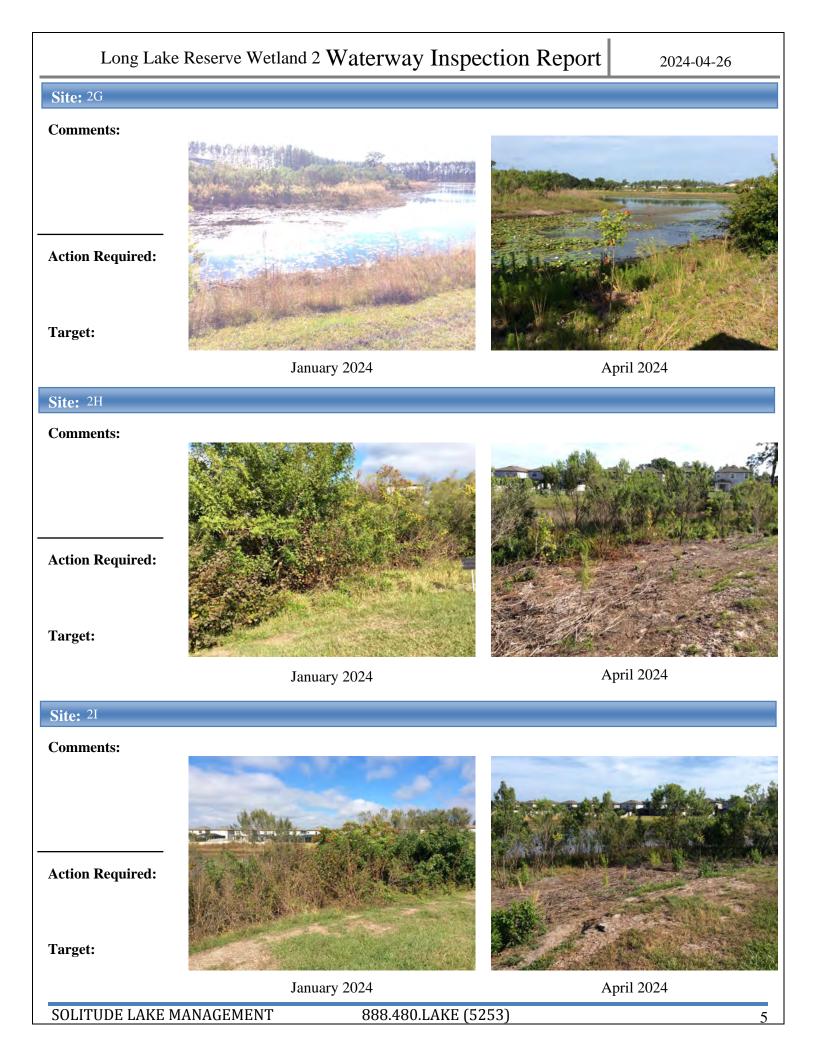

#### **Comments:**

**Management Summary** 

Long Lake Reserve Wetlands 1 and 2 where scheduled for removal of invasive vegetation in the designated areas marked on the appropriate map. This was completed in early January 2024.

The following was then planted in the designated areas of both sites during late March, 2024.

Bald Cypress - 3 Gallon - 40 total Red Maple - 3 Gallon - 76 total Wax Myrtle - 1Gallon - 245 total Cinnamon Fern - 1Gallon - 25 total Golden Canna - Bare Root - 600 total Pickerelweed - Bare Root - 800 total Sand Cordgrass - Bare Root - 5000 total Goldenrod - 2 inch - 1000 total Bushy Bluestem - 2 inch - 1000 total Slash Pine Tree - 3 Gallon - 53 total Sand Cordgrass - 1 Gallon - 150 total

Before photos were taken a week before the removal and the after photos were taken in late April.

2024-04-26

| Site       | Comments | Target | Action Required |
|------------|----------|--------|-----------------|
| 1A         |          |        |                 |
| 1 <b>B</b> |          |        |                 |
| 1C         |          |        |                 |
| 1D         |          |        |                 |
| 1E         |          |        |                 |
| 1F         |          |        |                 |
| 1G         |          |        |                 |
| 1H         |          |        |                 |
| 11         |          |        |                 |
| 1J         |          |        |                 |