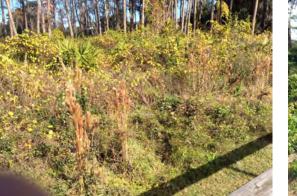

#### Site: 1J

#### **Comments:**

**Management Summary** 

Long Lake Reserve Wetlands 1 and 2 where scheduled for removal of invasive vegetation in the designated areas marked on the appropriate map. This was completed in early January 2024.

The following was then planted in the designated areas of both sites during late March, 2024.

Bald Cypress - 3 Gallon - 40 total Red Maple - 3 Gallon - 76 total Wax Myrtle - 1Gallon - 245 total Cinnamon Fern - 1Gallon - 25 total Golden Canna - Bare Root - 600 total Pickerelweed - Bare Root - 800 total Sand Cordgrass - Bare Root - 5000 total Goldenrod - 2 inch - 1000 total Bushy Bluestem - 2 inch - 1000 total Slash Pine Tree - 3 Gallon - 53 total Sand Cordgrass - 1 Gallon - 150 total

Before photos were taken a week before the removal and the after photos were taken in late April.

2024-04-26

| Site       | Comments | Target | Action Required |
|------------|----------|--------|-----------------|
| 1A         |          |        |                 |
| 1 <b>B</b> |          |        |                 |
| 1C         |          |        |                 |
| 1D         |          |        |                 |
| 1E         |          |        |                 |
| 1F         |          |        |                 |
| 1G         |          |        |                 |
| 1H         |          |        |                 |
| 11         |          |        |                 |
| 1J         |          |        |                 |